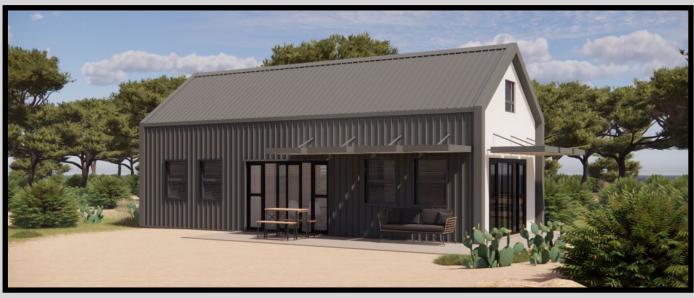

### Living POD The CHALET WO BED-S

TOTAL. 83,1m2 R 650,000 (SA)

N\$ 680,000 (Nam)