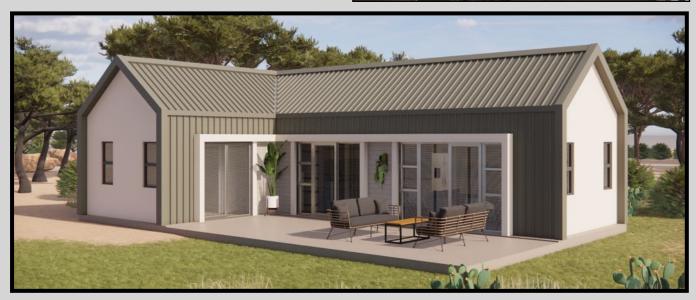

### Living POD The CHALET Three Bed

With sleeping Loft over bathroom & kitchen.

### **UNIT AREA**

(External Build Envelope) Ground 84,6m2 Loft Area. 14,4m2

TOTAL. 99,0m2

R 730,000 (SA)

N\$ 760,000 (Nam)