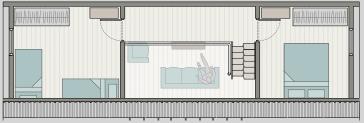

# Living POD The COTTAGE Medium

R 650,000 (SA) N\$ 680,000 (Nam)

### Living POD The COTTAGE

### **UNIT AREA**

(External Build Envelope)
Ground 53,0m2
Loft Area. 33.7m2

**TOTAL.** 86,7m2

### R 650,000 (SA)

N\$ 680,000 (Nam)