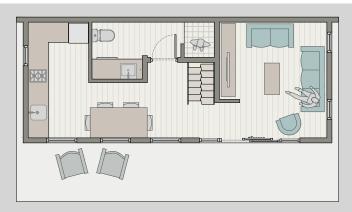

# Living POD The COTTAGE Medium

R 650,000 (SA) N\$ 680,000 (Nam)

### Living POD The COTTAGE

### **UNIT AREA**

(External Build Envelope)
Ground 53,0m2
Loft Area. 33.7m2

**TOTAL.** 86,7m2

### R 650,000 (SA)

N\$ 680,000 (Nam)