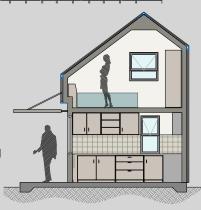

## Living POD The CABIN

(External Build Envelope)

Ground 25,5m2 Loft Area. 20,0m2

TOTAL. 45,5m2

R 370,000 (SA)

N\$ 385,000 (Nam)

### **UNIT AREA**

(External Build Envelope) Ground 34,5m2 Loft Area. 25,5m2

TOTAL. 60,0m2

N\$ 450,000

N\$ 470,000)

### **UNIT AREA**

(External Build Envelope) Ground 43,5m2 Loft Area. 28,4m2

TOTAL. 71,9m2

R 500,000 (SA)

N\$ 525,000 (Nam)