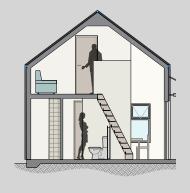

## Living POD The CABIN











(External Build Envelope)

Ground 25,5m2 Loft Area. 20,0m2

TOTAL. 45,5m2

R 370,000 (SA)

N\$ 385,000 (Nam)







## Living POD The CABIN Medium









### **UNIT AREA**

(External Build Envelope) Ground 34,5m2 Loft Area. 25,5m2

TOTAL. 60,0m2

N\$ 450,000

N\$ 470,000)







## Living POD The CABIN The CABIN Targe









### **UNIT AREA**

(External Build Envelope) Ground 43,5m2 Loft Area. 28,4m2

TOTAL. 71,9m2

R 500,000 (SA)

N\$ 525,000 (Nam)





# Living POD The COTTAGE Medium









R 650,000 (SA) N\$ 680,000 (Nam)









### Living POD The COTTAGE







### **UNIT AREA**

(External Build Envelope)
Ground 53,0m2
Loft Area. 33.7m2

**TOTAL.** 86,7m2

### R 650,000 (SA)

N\$ 680,000 (Nam)





## Living POD The CHALET One Bed









### **UNIT AREA**

(External Build Envelope) Ground 49,9m2 Loft Area. 18,2m2

TOTAL. 68,1m2

R 500,000 (SA)

N\$ 530,000 (Nam)





### Living POD The CHALET WO BED-S







TOTAL. 83,1m2 R 650,000 (SA)

N\$ 680,000 (Nam)







## Living POD The CHALET Two Bed - L







With sleeping Loft over bathroom & kitchen.

### **UNIT AREA**

(External Build Envelope) Ground 84,6m2 Loft Area. 14,4m2

TOTAL. 99,0m2

### R 750,000 (SA)

N\$ 780,000 (Nam)





### Living POD The CHALET Three Bed







With sleeping Loft over bathroom & kitchen.

### **UNIT AREA**

(External Build Env