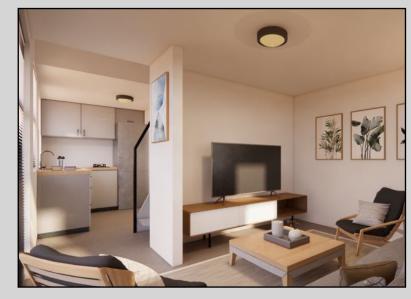

# Living POD The COTTAGE Medium

R 650,000 (SA) N\$ 680,000 (Nam)

### Living POD The COTTAGE

### **UNIT AREA**

(External Build Envelope)
Ground 53,0m2
Loft Area. 33.7m2

**TOTAL.** 86,7m2

### R 650,000 (SA)

N\$ 680,000 (Nam)