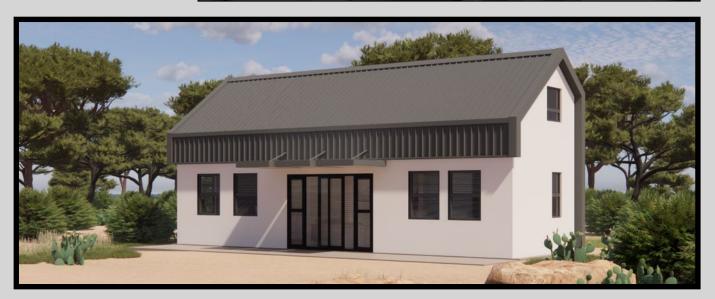

# Living POD The COTTAGE Medium

R 650,000 (SA) N\$ 680,000 (Nam)

### Living POD The COTTAGE

### **UNIT AREA**

(External Build Envelope)
Ground 53,0m2
Loft Area. 33.7m2

**TOTAL.** 86,7m2

### R 650,000 (SA)

N\$ 680,000 (Nam)