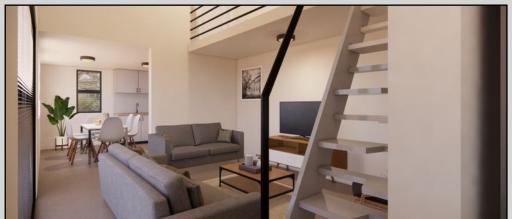

# Living POD The COTTAGE Medium

R 650,000 (SA) N\$ 680,000 (Nam)

### Living POD The COTTAGE

### **UNIT AREA**

(External Build Envelope)
Ground 53,0m2
Loft Area. 33.7m2

**TOTAL.** 86,7m2

### R 650,000 (SA)

N\$ 680,000 (Nam)