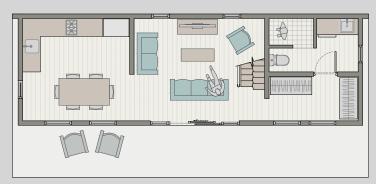

# Living POD The COTTAGE Medium

R 650,000 (SA) N\$ 680,000 (Nam)

### Living POD The COTTAGE

### **UNIT AREA**

(External Build Envelope)
Ground 53,0m2
Loft Area. 33.7m2

**TOTAL.** 86,7m2

### R 650,000 (SA)

N\$ 680,000 (Nam)