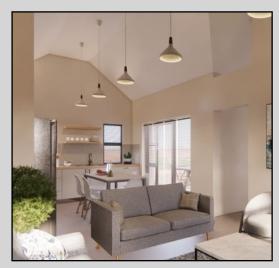

### Living POD The CHALET Three Bed

With sleeping Loft over bathroom & kitchen.

### **UNIT AREA**

(External Build Envelope) Ground 84,6m2 Loft Area. 14,4m2

TOTAL. 99,0m2

R 730,000 (SA)

N\$ 760,000 (Nam)