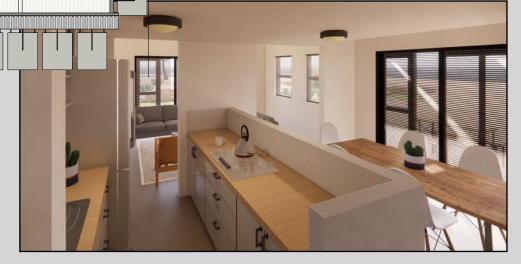

### Living POD The CHALET WO BED-S

TOTAL. 83,1m2 R 650,000 (SA)

N\$ 680,000 (Nam)