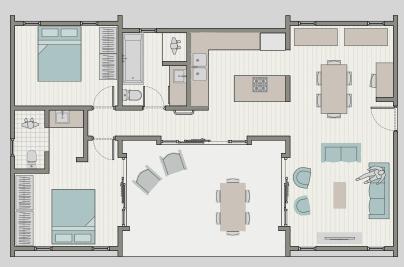

### Living POD The CHALET WO BED-S

TOTAL. 83,1m2 R 650,000 (SA)

N\$ 680,000 (Nam)

## Living POD The CHALET Two Bed - L

With sleeping Loft over bathroom & kitchen.

### **UNIT AREA**

(External Build Envelope) Ground 84,6m2 Loft Area. 14,4m2

TOTAL. 99,0m2