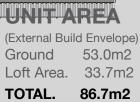

### **UNIT AREA**

(External Build Envelope)
Ground 53,0m2
Loft Area. 33.7m2

**TOTAL.** 86,7m2