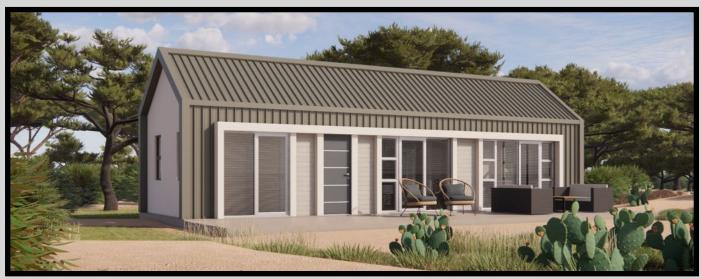

## Living POD The CHALET One Bed

### **UNIT AREA**

(External Build Envelope) Ground 49,9m2 Loft Area. 18,2m2

TOTAL. 68,1m2

R 500,000 (SA)

N\$ 530,000 (Nam)