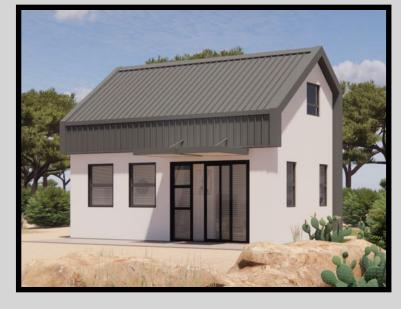

## Living POD The CABIN

(External Build Envelope)

Ground 25,5m2 Loft Area. 20,0m2

TOTAL. 45,5m2

R 370,000 (SA)

N\$ 385,000 (Nam)

## Living POD The CABIN Medium