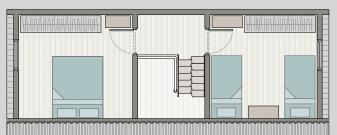

### Living POD The CHALET WO BED-S

TOTAL. 83,1m2 R 650,000 (SA)

N\$ 680,000 (Nam)