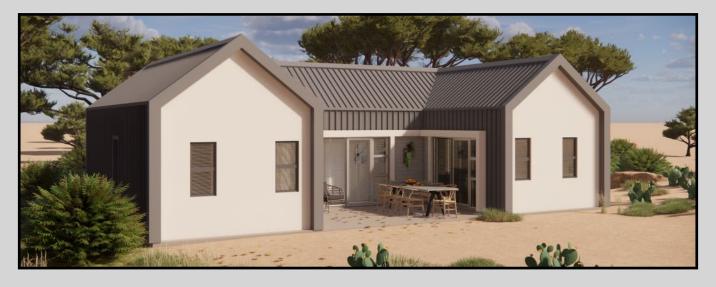

### Living POD The CHALET Three Bed

With sleeping Loft over bathroom & kitchen.

### **UNIT AREA**

(External Build Envelope) Ground 84,6m2 Loft Area. 14,4m2

TOTAL. 99,0m2

R 730,000 (SA)

N\$ 760,000 (Nam)