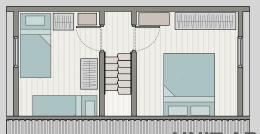

# Living POD The COTTAGE Medium

R 650,000 (SA) N\$ 680,000 (Nam)

### Living POD The COTTAGE

### **UNIT AREA**

(External Build Envelope)
Ground 53,0m2
Loft Area. 33.7m2

**TOTAL.** 86,7m2

### R 650,000 (SA)

N\$ 680,000 (Nam)