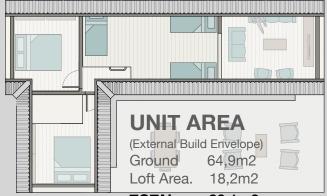

### **UNIT AREA**

(External Build Envelope) Ground 49,9m2 Loft Area. 18,2m2

TOTAL. 68,1m2

R 500,000 (SA)

N\$ 530,000 (Nam)