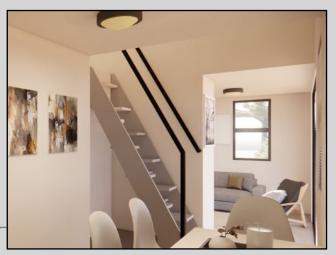

# Living POD The COTTAGE Medium

R 650,000 (SA) N\$ 680,000 (Nam)

### Living POD The COTTAGE

### **UNIT AREA**

(External Build Envelope)
Ground 53,0m2
Loft Area. 33.7m2

**TOTAL.** 86,7m2

### R 650,000 (SA)

N\$ 680,000 (Nam)