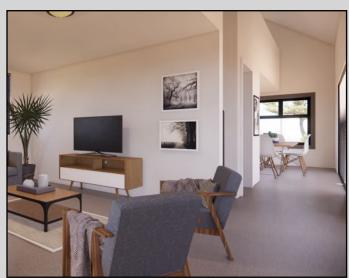

# Living POD The COTTAGE Medium

R 650,000 (SA) N\$ 680,000 (Nam)

### Living POD The COTTAGE

### **UNIT AREA**

(External Build Envelope)
Ground 53,0m2
Loft Area. 33.7m2

**TOTAL.** 86,7m2

### R 650,000 (SA)

N\$ 680,000 (Nam)