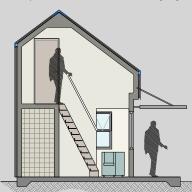

## Living POD The CABIN

(External Build Envelope)

Ground 25,5m2 Loft Area. 20,0m2

TOTAL. 45,5m2

R 370,000 (SA)

N\$ 385,000 (Nam)

## Living POD The CABIN Medium