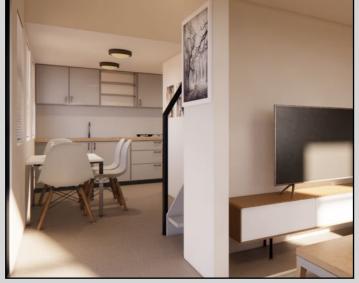

# Living POD The COTTAGE Medium

R 650,000 (SA) N\$ 680,000 (Nam)

### Living POD The COTTAGE

### **UNIT AREA**

(External Build Envelope)
Ground 53,0m2
Loft Area. 33.7m2

**TOTAL.** 86,7m2

### R 650,000 (SA)

N\$ 680,000 (Nam)