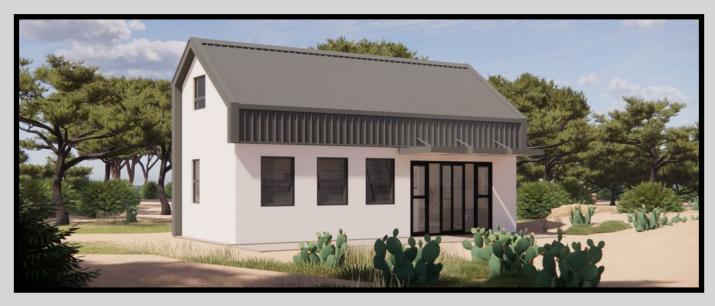

## Living POD The CHALET One Bed

### **UNIT AREA**

(External Build Envelope) Ground 49,9m2 Loft Area. 18,2m2

TOTAL. 68,1m2

R 500,000 (SA)

N\$ 530,000 (Nam)

### Living POD The CHALET WO BED-S

TOTAL. 83,1m2 R 650,000 (SA)

N\$ 680,000 (Nam)

## Living POD The CHALET Two Bed - L

With sleeping Loft over bathroom & kitchen.

### **UNIT AREA**

(External Build Envelope) Ground 84,6m2 Loft Area. 14,4m2

TOTAL. 99,0m2