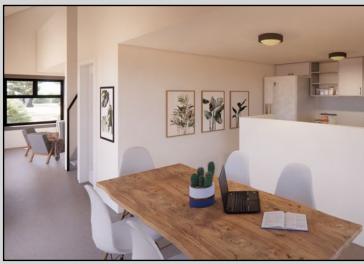

# Living POD The COTTAGE Medium

R 650,000 (SA) N\$ 680,000 (Nam)

### Living POD The COTTAGE

### **UNIT AREA**

(External Build Envelope)
Ground 53,0m2
Loft Area. 33.7m2

**TOTAL.** 86,7m2

### R 650,000 (SA)

N\$ 680,000 (Nam)