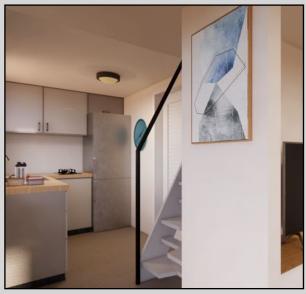

## Living POD The CABIN

(External Build Envelope)

Ground 25,5m2 Loft Area. 20,0m2

TOTAL. 45,5m2

R 370,000 (SA)

N\$ 385,000 (Nam)

## Living POD The CABIN Medium