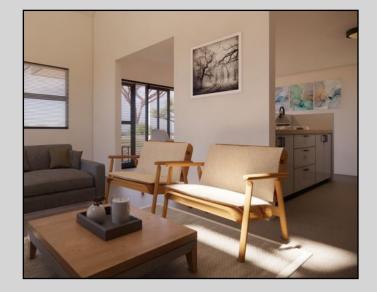

# Living POD The COTTAGE Medium

R 650,000 (SA) N\$ 680,000 (Nam)

### Living POD The COTTAGE

### **UNIT AREA**

(External Build Envelope)
Ground 53,0m2
Loft Area. 33.7m2

**TOTAL.** 86,7m2

### R 650,000 (SA)

N\$ 680,000 (Nam)