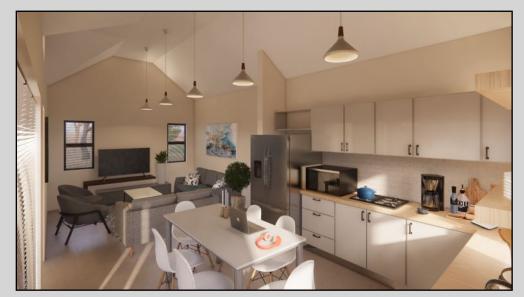

### Living POD The CHALET Three Bed

With sleeping Loft over bathroom & kitchen.

### **UNIT AREA**

(External Build Envelope) Ground 84,6m2 Loft Area. 14,4m2

TOTAL. 99,0m2

R 730,000 (SA)

N\$ 760,000 (Nam)