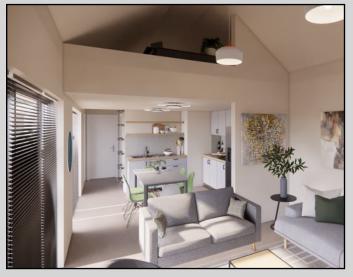

Build Envelope) Ground 34,5m2 Loft Area. 25,5m2

TOTAL. 60,0m2

N\$ 450,000

N\$ 470,000)







## Living POD The CABIN The CABIN Targe









### **UNIT AREA**

(External Build Envelope) Ground 43,5m2 Loft Area. 28,4m2

TOTAL. 71,9m2

R 500,000 (SA)

N\$ 525,000 (Nam)





# Living POD The COTTAGE Medium









R 650,000 (SA) N\$ 680,000 (Nam)









### Living POD The COTTAGE







### **UNIT AREA**

(External Build Envelope)
Ground 53,0m2
Loft Area. 33.7m2

**TOTAL.** 86,7m2

### R 650,000 (SA)

N\$ 680,000 (Nam)





## Living POD The CHALET One Bed









### **UNIT AREA**

(External Build Envelope) Ground 49,9m2 Loft Area. 18,2m2

TOTAL. 68,1m2

R 500,000 (SA)

N\$ 530,000 (Nam)





### Living POD The CHALET WO BED-S







TOTAL. 83,1m2 R 650,000 (SA)

N\$ 680,000 (Nam)







## Living POD The CHALET Two Bed - L







With sleeping Loft over bathroom & kitchen.

### **UNIT AREA**

(External Build Envelope) Ground 84,6m2 Loft Area. 14,4m2

TOTAL. 99,0m2

### R 750,000 (SA)

N\$ 780,000 (Nam)





### Living POD The CHALET Three Bed







With sleeping Loft over bathroom & kitchen.

### **UNIT AREA**

(External Build Envelope) Ground 84,6m2 Loft Area. 14,4m2

TOTAL. 99,0m2

R 730,000 (SA)

N\$ 760,000 (Nam)