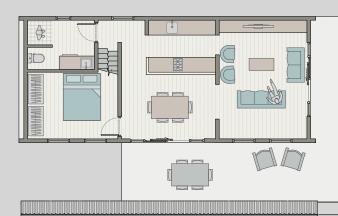

# Living POD The COTTAGE Medium

R 650,000 (SA) N\$ 680,000 (Nam)

### Living POD The COTTAGE

### **UNIT AREA**

(External Build Envelope)
Ground 53,0m2
Loft Area. 33.7m2

**TOTAL.** 86,7m2

### R 650,000 (SA)

N\$ 680,000 (Nam)