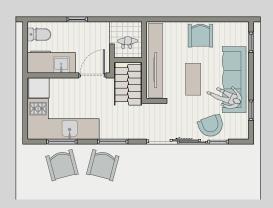

# Living POD The COTTAGE Medium

R 650,000 (SA) N\$ 680,000 (Nam)

### Living POD The COTTAGE

### **UNIT AREA**

(External Build Envelope)
Ground 53,0m2
Loft Area. 33.7m2

**TOTAL.** 86,7m2

### R 650,000 (SA)

N\$ 680,000 (Nam)