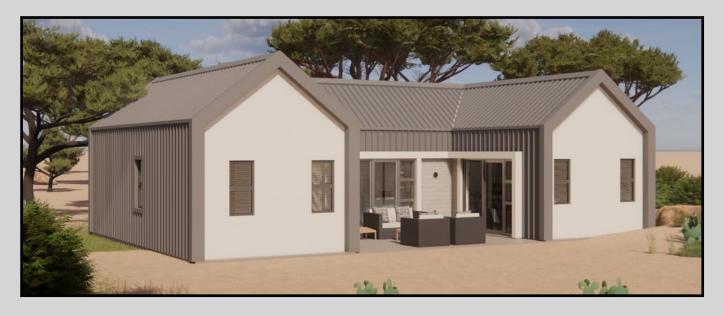

### Living POD The CHALET Three Bed

With sleeping Loft over bathroom & kitchen.

### **UNIT AREA**

(External Build Envelope) Ground 84,6m2 Loft Area. 14,4m2

TOTAL. 99,0m2

R 730,000 (SA)

N\$ 760,000 (Nam)