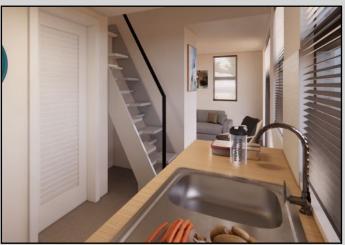

## Living POD The CABIN

(External Build Envelope)

Ground 25,5m2 Loft Area. 20,0m2

TOTAL. 45,5m2

R 370,000 (SA)

N\$ 385,000 (Nam)

## Living POD The CABIN Medium