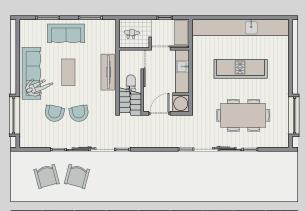

# Living POD The COTTAGE Medium

R 650,000 (SA) N\$ 680,000 (Nam)

### Living POD The COTTAGE

### **UNIT AREA**

(External Build Envelope)
Ground 53,0m2
Loft Area. 33.7m2

**TOTAL.** 86,7m2

### R 650,000 (SA)

N\$ 680,000 (Nam)