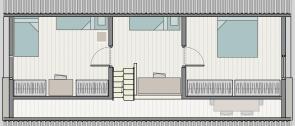

# Living POD The COTTAGE Medium

R 650,000 (SA) N\$ 680,000 (Nam)

### Living POD The COTTAGE

### **UNIT AREA**

(External Build Envelope)
Ground 53,0m2
Loft Area. 33.7m2

**TOTAL.** 86,7m2

### R 650,000 (SA)

N\$ 680,000 (Nam)