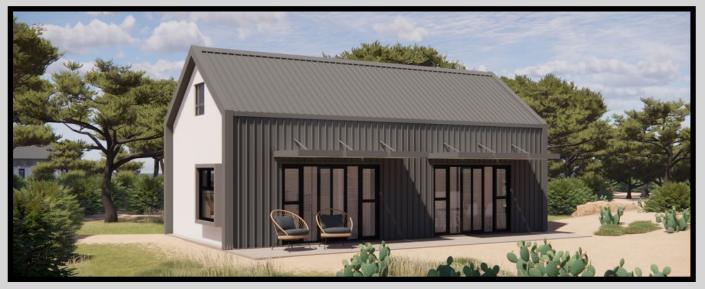

# Living POD The COTTAGE Medium

R 650,000 (SA) N\$ 680,000 (Nam)

### Living POD The COTTAGE

### **UNIT AREA**

(External Build Envelope)
Ground 53,0m2
Loft Area. 33.7m2

**TOTAL.** 86,7m2

### R 650,000 (SA)

N\$ 680,000 (Nam)