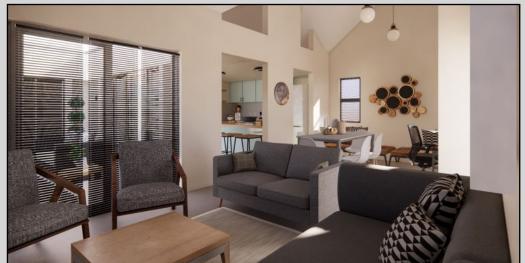

### Living POD The CHALET Three Bed

With sleeping Loft over bathroom & kitchen.

### **UNIT AREA**

(External Build Envelope) Ground 84,6m2 Loft Area. 14,4m2

TOTAL. 99,0m2

R 730,000 (SA)

N\$ 760,000 (Nam)