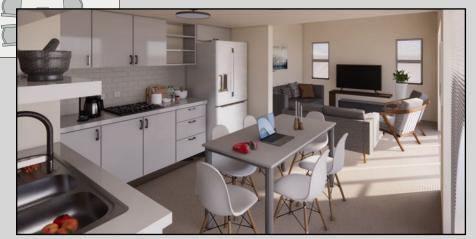

## Living POD The CHALET Two Bed - L

With sleeping Loft over bathroom & kitchen.