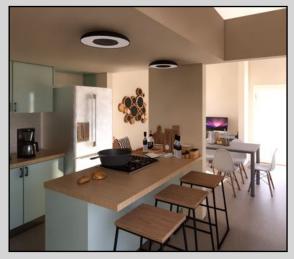

### Living POD The CHALET Three Bed

With sleeping Loft over bathroom & kitchen.

### **UNIT AREA**

(External Build Envelope) Ground 84,6m2 Loft Area. 14,4m2

TOTAL. 99,0m2

R 730,000 (SA)

N\$ 760,000 (Nam)