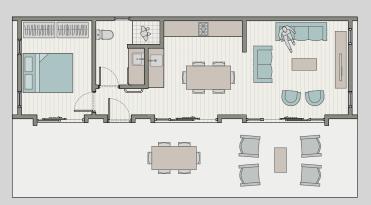

### Living POD The CHALET WO BED-S

TOTAL. 83,1m2 R 650,000 (SA)

N\$ 680,000 (Nam)