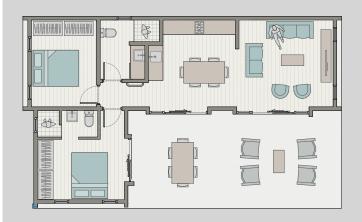

### Living POD The CHALET WO BED-S

TOTAL. 83,1m2 R 650,000 (SA)

N\$ 680,000 (Nam)