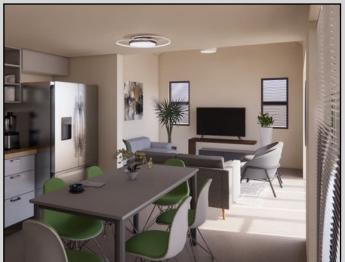

### Living POD The CHALET WO BED-S

TOTAL. 83,1m2 R 650,000 (SA)

N\$ 680,000 (Nam)

## Living POD The CHALET Two Bed - L

With sleeping Loft over bathroom & kitchen.