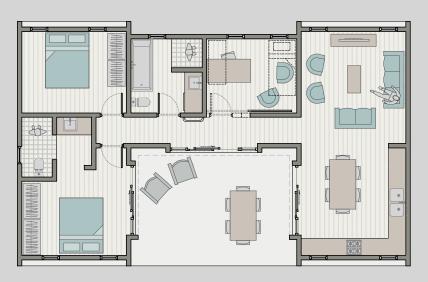

### Living POD The CHALET Three Bed

With sleeping Loft over bathroom & kitchen.

### **UNIT AREA**

(External Build Envelope) Ground 84,6m2 Loft Area. 14,4m2

TOTAL. 99,0m2

R 730,000 (SA)

N\$ 760,000 (Nam)