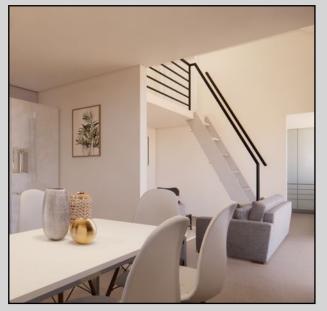

# Living POD The COTTAGE Medium

R 650,000 (SA) N\$ 680,000 (Nam)

### Living POD The COTTAGE

### **UNIT AREA**

(External Build Envelope)
Ground 53,0m2
Loft Area. 33.7m2

**TOTAL.** 86,7m2

### R 650,000 (SA)

N\$ 680,000 (Nam)