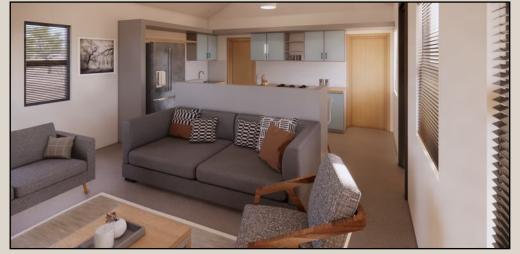

nd 22,4m2 Loft Area. 8,1m2

### TOTAL. 30,5m2 R 285,000 (SA) N\$ 300,000 (Nam)





### Living PAD The LAL Medium











## UNIT AREA(External Build Envelope)Ground26,4m2Loft Area.18,7m2TOTAL.45,1m2R 335,000 (SA)





# Living PAD The Large







(External Build Envelope) Ground 30,4m2 Loft Area. 21,8m2 TOTAL. 52,2m2 R 375,000 (SA) N\$ 390,000 (Nam)



















 UNIT AREA

 (External Build Envelope)

 Ground
 30,6m2

 Loft Area.
 24,4m2

 TOTAL.
 55,0m2

 R 375,000 (SA)

 N\$ 390,000 (Nam)













### Living PAD The CAVE arge















### **UNIT AREA**

(External Build Envelope) Ground 34,7m2

TOTAL. 34,7m2 R 335,000 (SA) N\$ 350,000 (Nam)











### **UNIT AREA**

(External Build Envelope) Ground 46,9m2

TOTAL. 46,9m2 R 400,000 (SA) N\$ 420,000 (Nam)













### **UNIT AREA**

(External Build Envelope) Ground 59,2m2

### TOTAL. 59,2m2 R 450,000 (SA) N\$ 475,000 (Nam)