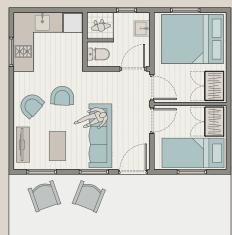

### UNIT AREA (External Build Envelope)

Ground 22,4m2 Loft Area. 8,1m2

### TOTAL. 30,5m2 R 285,000 (SA) N\$ 300,000 (Nam)