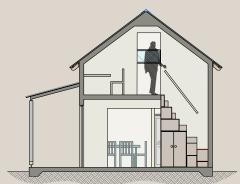

## Living PAD The LAIS mall

### UNIT AREA (External Build Envelope)

Ground 22,4m2 Loft Area. 8,1m2

### TOTAL. 30,5m2 R 285,000 (SA) N\$ 300,000 (Nam)