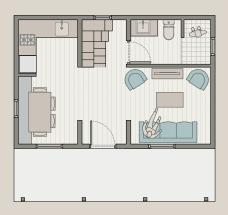

## Living PAD The LAIS mall

### UNIT AREA (External Build Envelope)

Ground 22,4m2 Loft Area. 8,1m2

### TOTAL. 30,5m2 R 285,000 (SA) N\$ 300,000 (Nam)