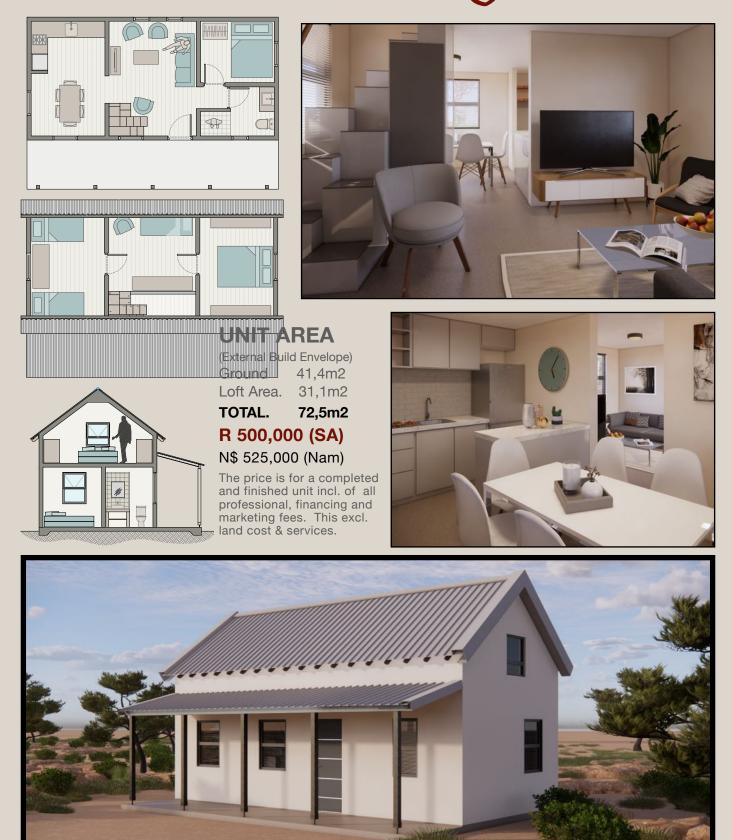

## UNIT AREA(External Build Envelope)Ground26,4m2Loft Area.18,7m2TOTAL.45,1m2R 335,000 (SA)