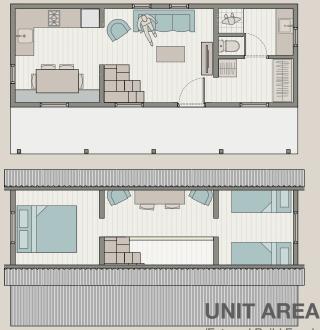

### UNIT AREA (External Build Envelope)

Ground 22,4m2 Loft Area. 8,1m2

### TOTAL. 30,5m2 R 285,000 (SA) N\$ 300,000 (Nam)