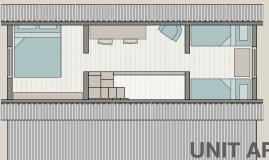

## UNIT AREA(External Build Envelope)Ground26,4m2Loft Area.18,7m2TOTAL.45,1m2R 335,000 (SA)