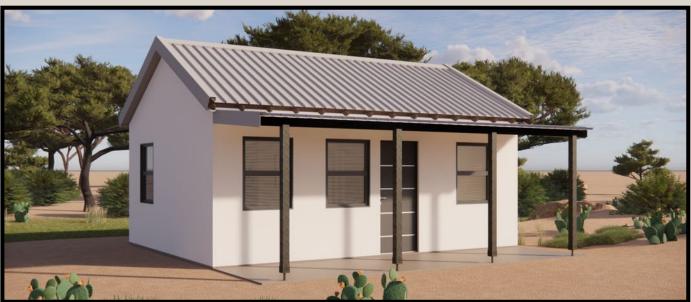

## Living PAD The LAIS mall







### UNIT AREA (External Build Envelope)

Ground 22,4m2 Loft Area. 8,1m2

### TOTAL. 30,5m2 R 285,000 (SA) N\$ 300,000 (Nam)





### Living PAD The LAL Medium











## UNIT AREA(External Build Envelope)Ground26,4m2Loft Area.18,7m2TOTAL.45,1m2R 335,000 (SA)





# Living PAD The Large







(External Build Envelope) Ground 30,4m2 Loft Area. 21,8m2 TOTAL. 52,2m2 R 375,000 (SA) N\$ 390,000 (Nam)



















 UNIT AREA

 (External Build Envelope)

 Ground
 30,6m2

 Loft Area.
 24,4m2

 TOTAL.
 55,0m2

 R 375,000 (SA)

 N\$ 390,000 (Nam)













### Living PAD The CAVE arge















### **UNIT AREA**

(External Build Envelope) Ground 34,7m2

TOTAL. 34,7m2 R 335,000 (SA) N\$ 350,000 (Nam)











### **UNIT AREA**

(External Build Envelope) Ground 46,9m2

TOTAL. 46,9m2 R 400,000 (SA) N\$ 420,000 (Nam)













### **UNIT AREA**

(External Build Envelope) Ground 59,2m2

### TOTAL. 59,2m2 R 450,000 (SA) N\$ 475,000 (Nam)