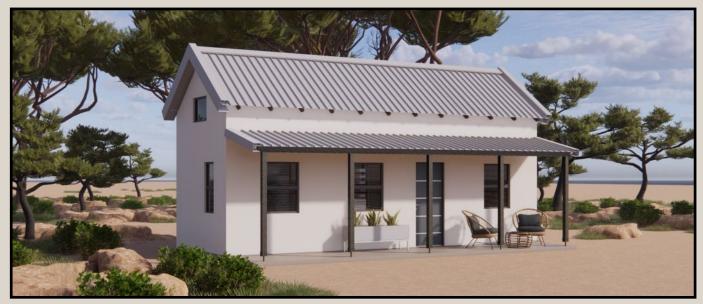

### Living PAD The CAVE arge

### **UNIT AREA**

(External Build Envelope) Ground 34,7m2

TOTAL. 34,7m2 R 335,000 (SA) N\$ 350,000 (Nam)