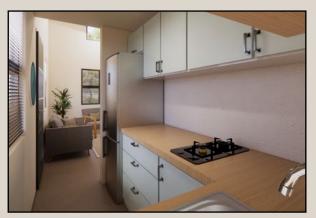

## Living PAD The LAIS mall







### UNIT AREA (External Build Envelope)

Ground 22,4m2 Loft Area. 8,1m2

### TOTAL. 30,5m2 R 285,000 (SA) N\$ 300,000 (Nam)





### Living PAD The LAL Medium











## UNIT AREA(External Build Envelope)Ground26,4m2Loft Area.18,7m2TOTAL.45,1m2R 335,000 (SA)





# Living PAD The Large







(External Build Envelope) Ground 30,4m2 Loft Area. 21,8m2 TOTAL. 52,2m2 R 375,000 (SA) N\$ 390,000 (Nam)



















 UNIT AREA

 (External Build Envelope)

 Ground
 30,6m2

 Loft Area.
 24,4m2

 TOTAL.
 55,0m2

 R 375,000 (SA)

 N\$ 390,000 (Nam)













### Living PAD The CAVE arge















### **UNIT AREA**

(External Build Envelope) Ground 34,7m2

TOTAL. 34,7m2 R 335,000 (SA) N\$ 350,000 (Nam)











### **UNIT AREA**

(External Build Envelope) Ground 46,9m2

TOTAL. 46,9m2 R 400,000 (SA) N\$ 420,000 (Nam)













### **UNIT AREA**

(External Build Envelope) Ground 59,2m2

### TOTAL. 59,2m2