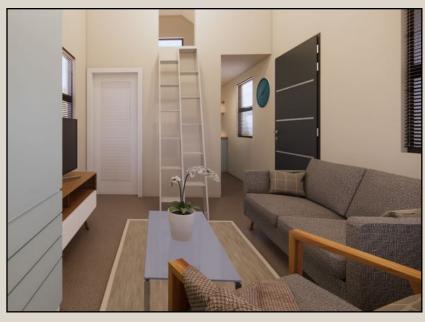

## Living PAD The LAIS mall







### UNIT AREA (External Build Envelope)

Ground 22,4m2 Loft Area. 8,1m2

### TOTAL. 30,5m2 R 285,000 (SA) N\$ 300,000 (Nam)





### Living PAD The LAL Medium











## UNIT AREA(External Build Envelope)Ground26,4m2Loft Area.18,7m2TOTAL.45,1m2R 335,000 (SA)





# Living PAD The Large







(External Build Envelope) Ground 30,4m2 Loft Area. 21,8m2 TOTAL. 52,2m2 R 375,000 (SA) N\$ 390,000 (Nam)



















 UNIT AREA

 (External Build Envelope)

 Ground
 30,6m2

 Loft Area.
 24,4m2

 TOTAL.
 55,0m2

 R 375,000 (SA)

 N\$ 390,000 (Nam)













### Living PAD The CAVE arge















### **UNIT AREA**

(External Build Envelope) Ground 34,7m2

TOTAL. 34,7m2 R 335,000 (SA) N\$ 350,000 (Nam)











### **UNIT AREA**

(External Build Envelope) Ground 46,9m2

TOTAL. 46,9