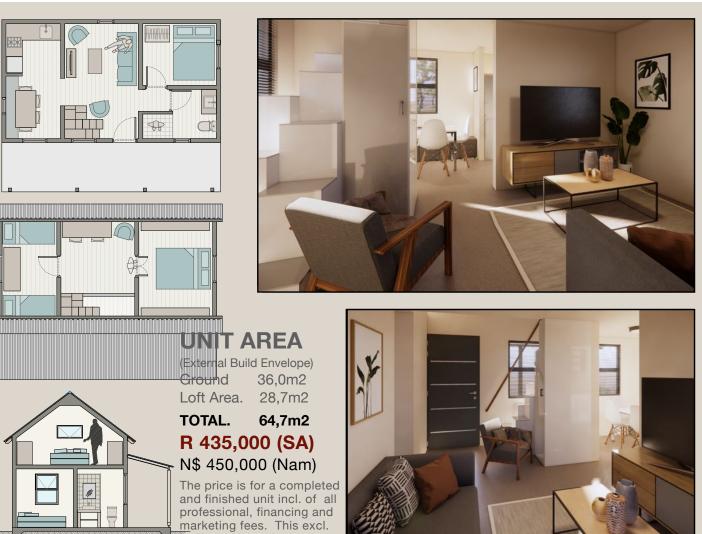

# Living PAD The Large

(External Build Envelope) Ground 30,4m2 Loft Area. 21,8m2 TOTAL. 52,2m2 R 375,000 (SA) N\$ 390,000 (Nam)

 UNIT AREA

 (External Build Envelope)

 Ground
 30,6m2

 Loft Area.
 24,4m2

 TOTAL.
 55,0m2

 R 375,000 (SA)

 N\$ 390,000 (Nam)