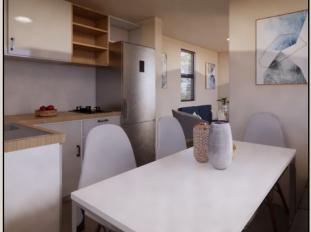

### Living PAD The LAL Medium

## UNIT AREA(External Build Envelope)Ground26,4m2Loft Area.18,7m2TOTAL.45,1m2R 335,000 (SA)