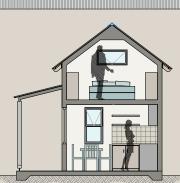

### UNIT AREA (External Build Envelope)

Ground 22,4m2 Loft Area. 8,1m2

### TOTAL. 30,5m2 R 285,000 (SA) N\$ 300,000 (Nam)