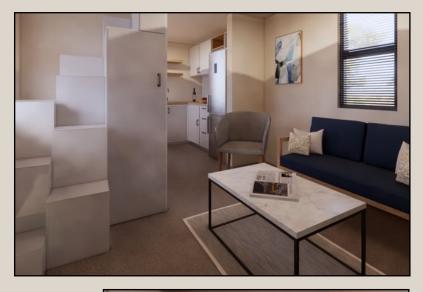

### Living PAD The LAL Medium

## UNIT AREA(External Build Envelope)Ground26,4m2Loft Area.18,7m2TOTAL.45,1m2R 335,000 (SA)