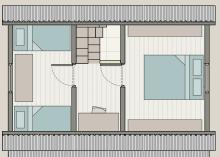

## Living PAD The LAIS mall

### UNIT AREA (External Build Envelope)

Ground 22,4m2 Loft Area. 8,1m2

### TOTAL. 30,5m2 R 285,000 (SA) N\$ 300,000 (Nam)