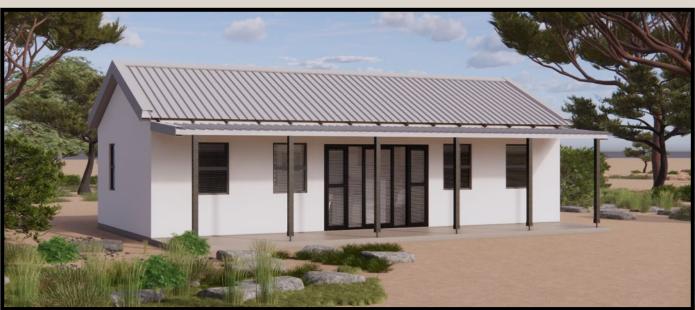

## UNIT AREA(External Build Envelope)Ground26,4m2Loft Area.18,7m2TOTAL.45,1m2R 335,000 (SA)





# Living PAD The Large







(External Build Envelope) Ground 30,4m2 Loft Area. 21,8m2 TOTAL. 52,2m2 R 375,000 (SA) N\$ 390,000 (Nam)



















 UNIT AREA

 (External Build Envelope)

 Ground
 30,6m2

 Loft Area.
 24,4m2

 TOTAL.
 55,0m2

 R 375,000 (SA)

 N\$ 390,000 (Nam)













### Living PAD The CAVE arge















### **UNIT AREA**

(External Build Envelope) Ground 34,7m2

TOTAL. 34,7m2 R 335,000 (SA) N\$ 350,000 (Nam)











### **UNIT AREA**

(External Build Envelope) Ground 46,9m2

TOTAL. 46,9m2 R 400,000 (SA) N\$ 420,000 (Nam)













### **UNIT AREA**

(External Build Envelope) Ground 59,2m2

### TOTAL. 59,2m2 R 450,000 (SA) N\$ 475,000 (Nam)