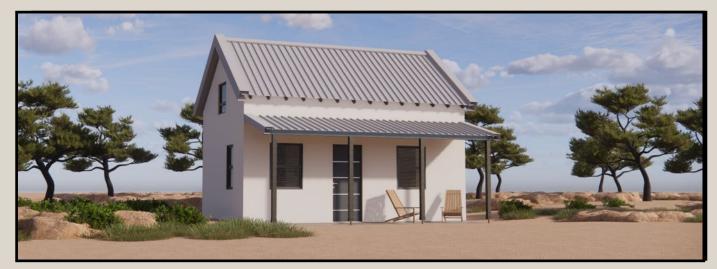

### Living PAD The CAVE arge

### **UNIT AREA**

(External Build Envelope) Ground 34,7m2

TOTAL. 34,7m2 R 335,000 (SA) N\$ 350,000 (Nam)