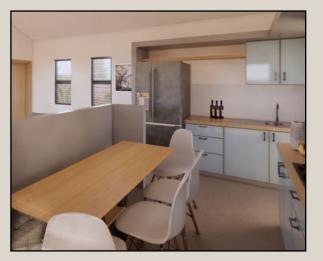

Ground 22,4m2 Loft Area. 8,1m2

### TOTAL. 30,5m2 R 285,000 (SA) N\$ 300,000 (Nam)





### Living PAD The LAL Medium











## UNIT AREA(External Build Envelope)Ground26,4m2Loft Area.18,7m2TOTAL.45,1m2R 335,000 (SA)





# Living PAD The Large







(External Build Envelope) Ground 30,4m2 Loft Area. 21,8m2 TOTAL. 52,2m2 R 375,000 (SA) N\$ 390,000 (Nam)



















 UNIT AREA

 (External Build Envelope)

 Ground
 30,6m2

 Loft Area.
 24,4m2

 TOTAL.
 55,0m2

 R 375,000 (SA)

 N\$ 390,000 (Nam)













### Living PAD The CAVE arge















### **UNIT AREA**

(External Build Envelope) Ground 34,7m2

TOTAL. 34,7m2 R 335,000 (SA) N\$ 350,000 (Nam)











### **UNIT AREA**

(External Build Envelope) Ground 46,9m2

TOTAL. 46,9m2 R 400,000 (SA) N\$ 420,000 (Nam)













### **UNIT AREA**

(External Build Envelope) Ground 59,2m2

### TOTAL. 59,2m2 R 450,000 (SA) N\$ 475,000 (Nam)