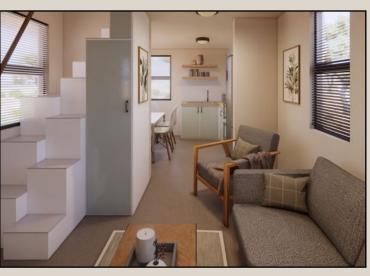

### UNIT AREA (External Build Envelope)

Ground 22,4m2 Loft Area. 8,1m2

### TOTAL. 30,5m2 R 285,000 (SA) N\$ 300,000 (Nam)