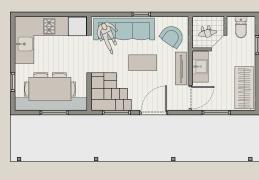

### UNIT AREA (External Build Envelope)

Ground 22,4m2 Loft Area. 8,1m2

### TOTAL. 30,5m2 R 285,000 (SA) N\$ 300,000 (Nam)