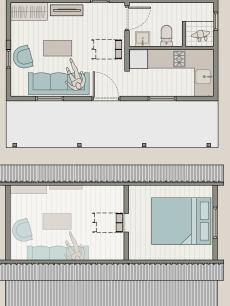

### UNIT AREA (External Build Envelope)

Ground 22,4m2 Loft Area. 8,1m2

### TOTAL. 30,5m2 R 285,000 (SA) N\$ 300,000 (Nam)