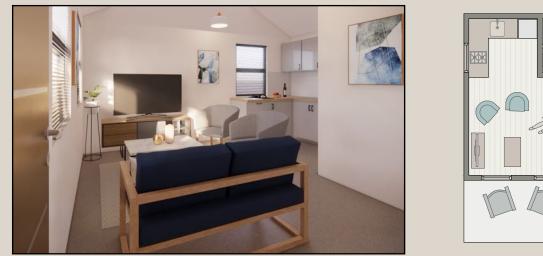

### UNIT AREA (External Build Envelope)

Ground 22,4m2 Loft Area. 8,1m2

### TOTAL. 30,5m2 R 285,000 (SA) N\$ 300,000 (Nam)