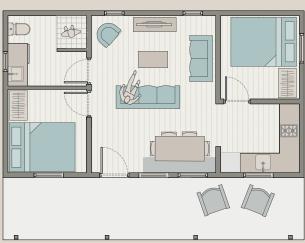

## Living PAD The LAIS mall







### UNIT AREA (External Build Envelope)

Ground 22,4m2 Loft Area. 8,1m2

### TOTAL. 30,5m2 R 285,000 (SA) N\$ 300,000 (Nam)





### Living PAD The LAL Medium











## UNIT AREA(External Build Envelope)Ground26,4m2Loft Area.18,7m2TOTAL.45,1m2R 335,000 (SA)





# Living PAD The Large







(External Build Envelope) Ground 30,4m2 Loft Area. 21,8m2 TOTAL. 52,2m2 R 375,000 (SA) N\$ 390,000 (Nam)



















 UNIT AREA

 (External Build Envelope)

 Ground
 30,6m2

 Loft Area.
 24,4m2

 TOTAL.
 55,0m2

 R 375,000 (SA)

 N\$ 390,000 (Nam)













### Living PAD The CAVE arge















### **UNIT AREA**

(External Build Envelope) Ground 34,7m2

TOTAL. 34,7m2 R 335,000 (SA) N\$ 350,000 (Nam)











### **UNIT AREA**

(External Build Envelope) Ground 46,9m2

TOTAL. 46,9m2 R 400,000 (SA) N\$ 420,000 (Nam)













### **UNIT AREA**

(External Build Envelope) Ground 59,2m2

### TOTAL. 59,2m2 R 450,000 (SA) N\$ 475,000 (Nam)