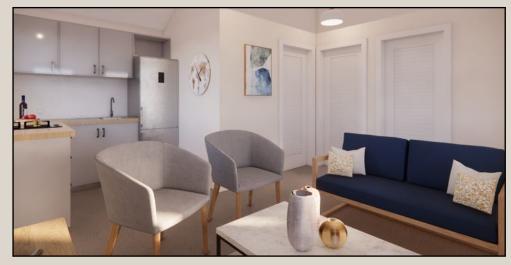

### UNIT AREA (External Build Envelope)

Ground 22,4m2 Loft Area. 8,1m2

### TOTAL. 30,5m2 R 285,000 (SA) N\$ 300,000 (Nam)