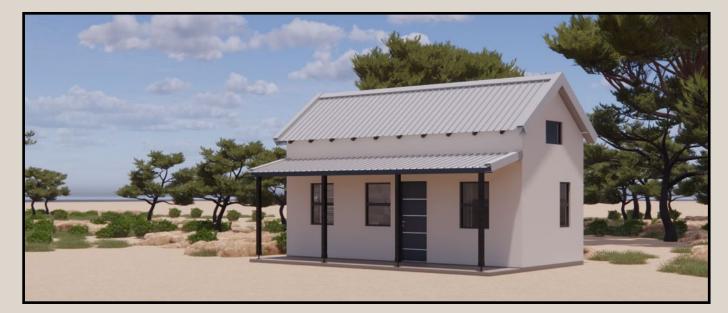

## Living PAD The LAIS mall







### UNIT AREA (External Build Envelope)

Ground 22,4m2 Loft Area. 8,1m2

### TOTAL. 30,5m2 R 285,000 (SA) N\$ 300,000 (Nam)





### Living PAD The LAL Medium











## UNIT AREA(External Build Envelope)Ground26,4m2Loft Area.18,7m2TOTAL.45,1m2R 335,000 (SA)





# Living PAD The Large







(External Build Envelope) Ground 30,4m2 Loft Area. 21,8m2 TOTAL. 52,2m2 R 375,000 (SA) N\$ 390,000 (Nam)



















 UNIT AREA

 (External Build Envelope)

 Ground
 30,6m2

 Loft Area.
 24,4m2

 TOTAL.
 55,0m2

 R 375,000 (SA)

 N\$ 390,000 (Nam)













### Living PAD The CAVE arge















### **UNIT AREA**

(External Build Envelope) Ground 34,7m2

TOTAL. 34,7m2 R 335,000 (SA) N\$ 350,000 (Nam)











### **UNIT AREA**

(External Build Envelope) Ground 46,9m2

TOTAL. 46,9m2 R 400,000 (SA) N\$ 420,000 (Nam)













### **UNIT AREA**

(External Build Envelope) Ground 59,2m2

### TOTAL. 59,2m2 R 450,000 (SA) N\$ 475,000 (Nam)