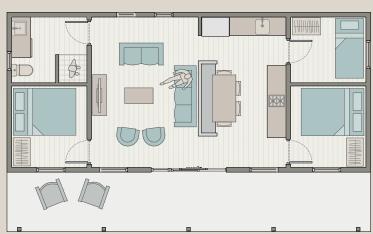

ound 22,4m2 Loft Area. 8,1m2

### TOTAL. 30,5m2 R 285,000 (SA) N\$ 300,000 (Nam)





### Living PAD The LAL Medium











## UNIT AREA(External Build Envelope)Ground26,4m2Loft Area.18,7m2TOTAL.45,1m2R 335,000 (SA)





# Living PAD The Large







(External Build Envelope) Ground 30,4m2 Loft Area. 21,8m2 TOTAL. 52,2m2 R 375,000 (SA) N\$ 390,000 (Nam)



















 UNIT AREA

 (External Build Envelope)

 Ground
 30,6m2

 Loft Area.
 24,4m2

 TOTAL.
 55,0m2

 R 375,000 (SA)

 N\$ 390,000 (Nam)













### Living PAD The CAVE arge















### **UNIT AREA**

(External Build Envelope) Ground 34,7m2

TOTAL. 34,7m2 R 335,000 (SA) N\$ 350,000 (Nam)











### **UNIT AREA**

(External Build Envelope) Ground 46,9m2

TOTAL. 46,9m2 R 400,000 (SA) N\$ 420,000 (Nam)













### **UNIT AREA**

(External Build Envelope) Ground 59,2m2

### TOTAL. 59,2m2 R 450,000 (SA) N\$ 475,000 (Nam)