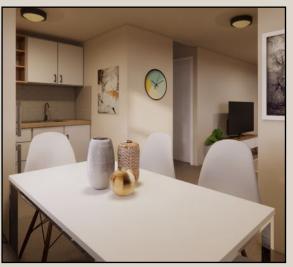

### Living PAD The LAL Medium

## UNIT AREA(External Build Envelope)Ground26,4m2Loft Area.18,7m2TOTAL.45,1m2R 335,000 (SA)