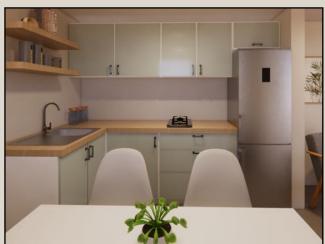

## Living PAD The LAIS mall







### UNIT AREA (External Build Envelope)

Ground 22,4m2 Loft Area. 8,1m2

### TOTAL. 30,5m2 R 285,000 (SA) N\$ 300,000 (Nam)





### Living PAD The LAL Medium











## UNIT AREA(External Build Envelope)Ground26,4m2Loft Area.18,7m2TOTAL.45,1m2R 335,000 (SA)





# Living PAD The Large







(External Build Envelope) Ground 30,4m2 Loft Area. 21,8m2 TOTAL. 52,2m2 R 375,000 (SA) N\$ 390,000 (Nam)



















 UNIT AREA

 (External Build Envelope)

 Ground
 30,6m2

 Loft Area.
 24,4m2

 TOTAL.
 55,0m2

 R 375,000 (SA)

 N\$ 390,000 (Nam)













### Living PAD The CAVE arge















### **UNIT AREA**

(External Build Envelope) Ground 34,7m2

TOTAL. 34,7m2 R 335,000 (SA) N\$ 350,000 (Nam)











### **UNIT AREA**

(External Build Envelope) Ground 46,9m2

TOTAL. 46,9m2 R 400,000 (SA) N\$ 420,000 (Nam)













### **UNIT AREA**

(External Build Envelope) Ground 59,2m2

### TOTAL. 59,2m2 R 450,000 (SA) N\$ 475,000 (Nam)