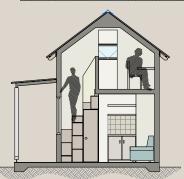

### UNIT AREA (External Build Envelope)

Ground 22,4m2 Loft Area. 8,1m2

### TOTAL. 30,5m2 R 285,000 (SA) N\$ 300,000 (Nam)