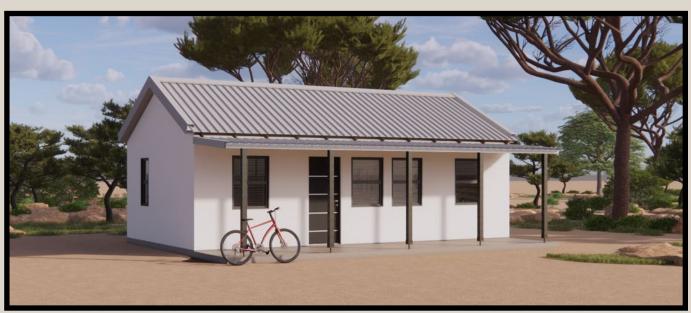

### Living PAD The CAVE arge

### **UNIT AREA**

(External Build Envelope) Ground 46,9m2

TOTAL. 46,9m2 R 400,000 (SA) N\$ 420,000 (Nam)