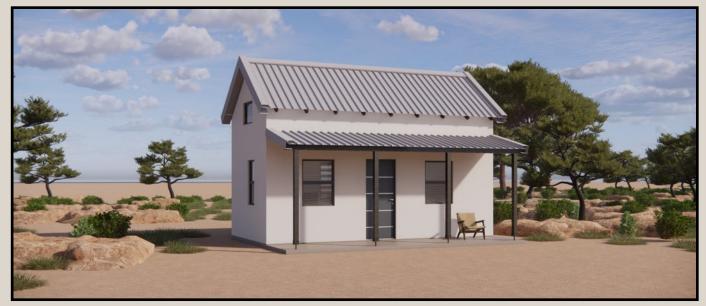

## Living PAD The LAIS mall

### UNIT AREA (External Build Envelope)

Ground 22,4m2 Loft Area. 8,1m2

### TOTAL. 30,5m2 R 285,000 (SA) N\$ 300,000 (Nam)