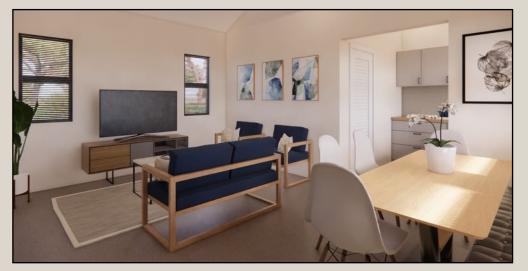

## Living PAD The LAIS mall

### UNIT AREA (External Build Envelope)

Ground 22,4m2 Loft Area. 8,1m2

### TOTAL. 30,5m2 R 285,000 (SA) N\$ 300,000 (Nam)