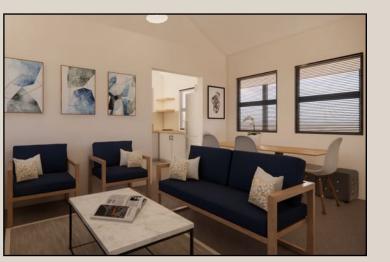

## Living PAD The LAIS mall







### UNIT AREA (External Build Envelope)

Ground 22,4m2 Loft Area. 8,1m2

### TOTAL. 30,5m2 R 285,000 (SA) N\$ 300,000 (Nam)





### Living PAD The LAL Medium











## UNIT AREA(External Build Envelope)Ground26,4m2Loft Area.18,7m2TOTAL.45,1m2R 335,000 (SA)





# Living PAD The Large







(External Build Envelope) Ground 30,4m2 Loft Area. 21,8m2 TOTAL. 52,2m2 R 375,000 (SA) N\$ 390,000 (Nam)



















 UNIT AREA

 (External Build Envelope)

 Ground
 30,6m2

 Loft Area.
 24,4m2

 TOTAL.
 55,0m2

 R 375,000 (SA)

 N\$ 390,000 (Nam)













### Living PAD The CAVE arge















### **UNIT AREA**

(External Build Envelope) Ground 34,7m2

TOTAL. 34,7m2 R 335,000 (SA) N\$ 350,000 (Nam)











### **UNIT AREA**

(External Build Envelope) Ground 46,9m2

TOTAL. 46,9m2 R 400,000 (SA) N\$ 420,000 (Nam)













### **UNIT AREA**

(External Build Envelope) Ground 59,2m2

### TOTAL. 59,2m2 R 450,000 (SA) N\$ 475,000 (Nam)